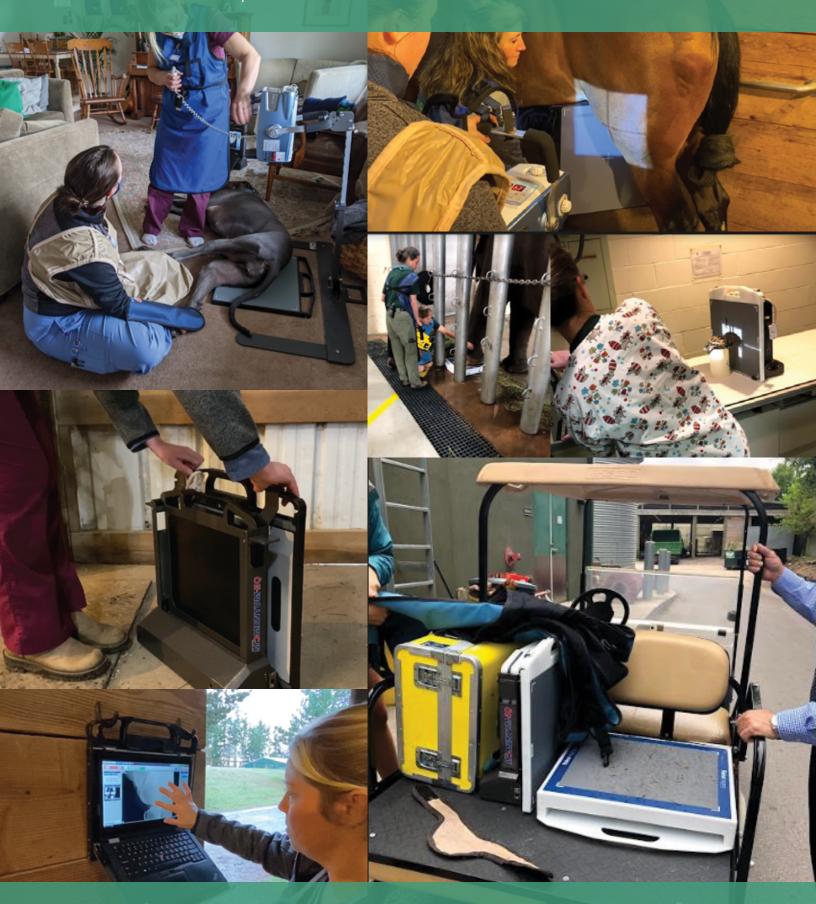

2020imaging.net/mixed-animal

△ Counterbalance for stability

Ergonomic Panel and Tablet Holders

Allows for easy handling

Custom Tablet Enclosure

■ All in one charging

Requires one power cable

Rugged Lightweight Aluminum Design

## 14x17 Premium DR Panel

Lightest panel & holder at 7.5lbs

Scintillator: CsI (Cesium)

Battery Life: > 150 images/4hrs

100 micron | 4 lp/mm

Rapid Charge enabled

16-bit AD Conversion

Warranty: 3 years

Cassette sized

7 year lithium-ion capacitor

## **IC 31** Veterinary Specific Software

- All-in-One Software Solution
- User-friendly Interface
- Clinical Review
- Automated Image Processing

- Equine Specific Protocols
- DR Console

- Image Storage
- Produces an optimized image