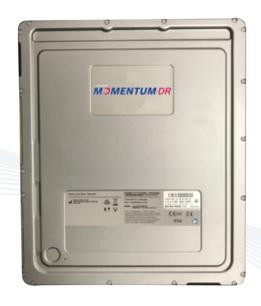

## 14x17 Premium DR Panel

Lightest panel & holder at 7.5lbs

Scintillator: CsI (Cesium)

Battery Life: > 150 images/4hrs

100 micron | 4 lp/mm

Rapid Charge enabled

16-bit AD Conversion

Warranty: 3 years

Cassette sized

7 year lithium-ion capacitor