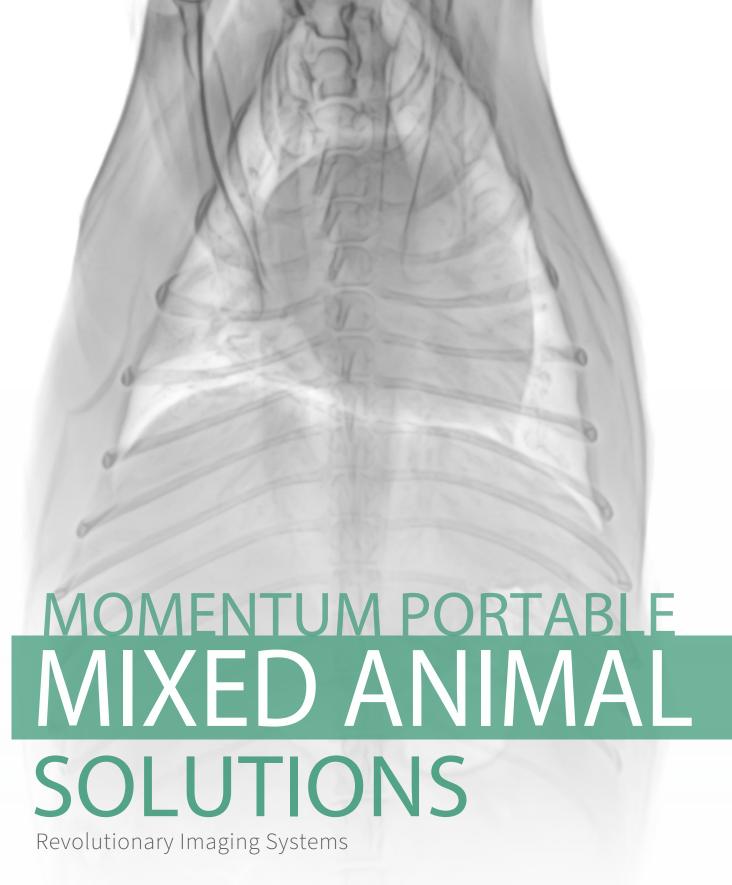

2020imaging.net/mixed-animal

△ Counterbalance for stability

Ergonomic Panel and Tablet Holders

Allows for easy handling

Custom Tablet Enclosure

■ All in one charging

Requires one power cable

Rugged Lightweight Aluminum Design

Scratch Resistant Finish