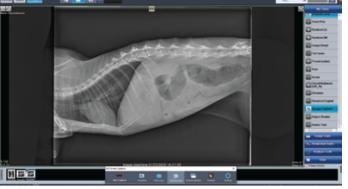

## **IC 31** Veterinary Specific Software

- All-in-One Software Solution
- User-friendly Interface
- Clinical Review
- Automated Image Processing

- Equine Specific Protocols
- DR Console

- Image Storage
- Produces an optimized image