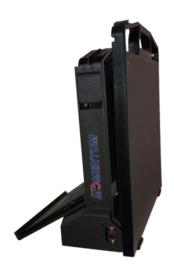

2020imaging.net/mixed-animal

△ Counterbalance for stability

Ergonomic Panel and Tablet Holders

Allows for easy handling

Custom Tablet Enclosure

■ All in one charging

Requires one power cable

Rugged Lightweight Aluminum Design

Scratch Resistant Finish