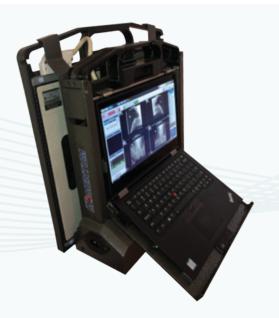

2020imaging.net/mixed-animal

△ Counterbalance for stability

Ergonomic Panel and Tablet Holders

Allows for easy handling

Custom Tablet Enclosure

■ All in one charging

Requires one power cable

Rugged Lightweight Aluminum Design

Scratch Resistant Finish